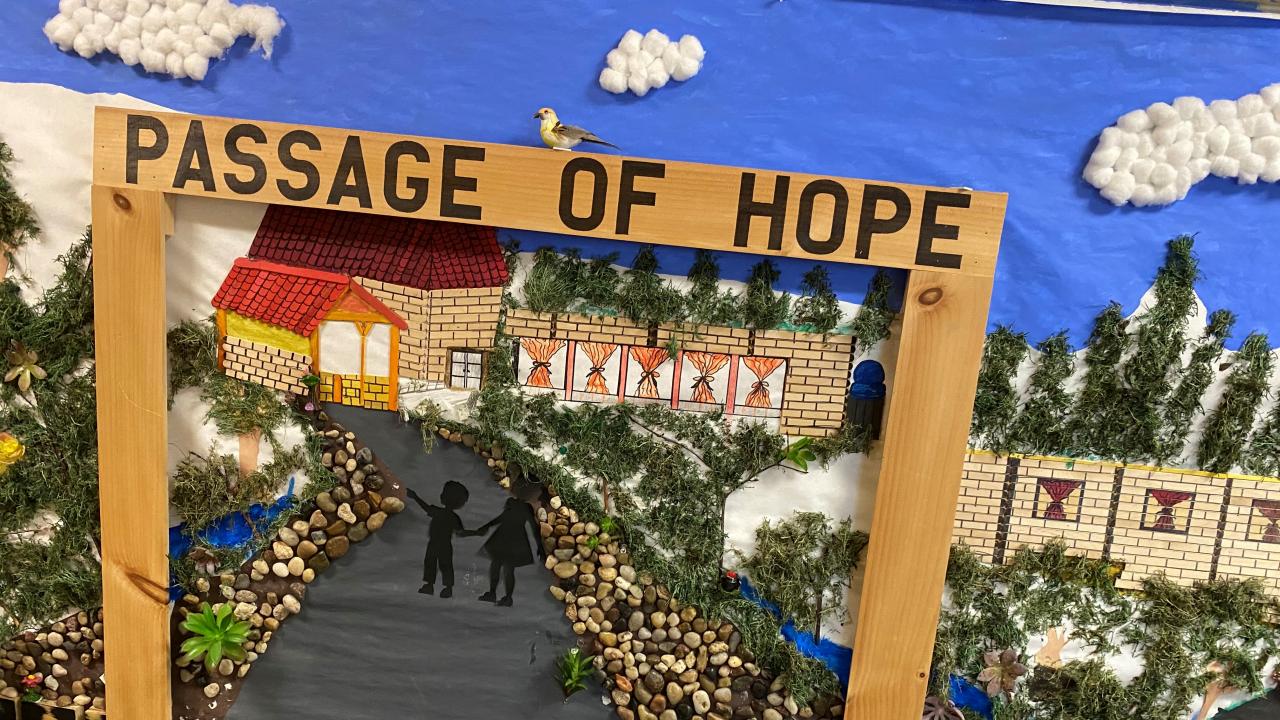

Alfred Reyes

Phoebe R. Stanton

Elise Zealand

Doubled the capacity of Passage of Hope (Camino de Esperanza), our program supporting unaccompanied migrant children, to house up to 360 youth per day.

Stabilized the families of 2,206 children facing serious challenges - with 95% of the families remaining intact.